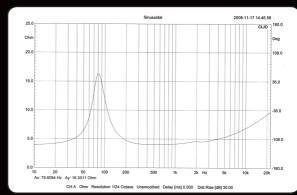

treme audio performance makes it a winner in every Pro installation.

## **FEATURES AND BENEFITS:**

Extreme audio performance, transparent and clear sound

> Great imaging and staging capabilities

Size of midrange 3"
Impedance 4 ohm

Rec. amp. power 50 - 200 Watt

Frequency range 80 Hz - 16 kHz (in axis) +- 3 dB

Fs / Qts / Vas 80 Hz / 0,54 / 1,3 litres

Sensitivity 84 dB

Cone material Kevlar ®\*

Outer size 84 x 84 mm (3,31" x 3,31")

Mounting hole 78 mm (3,25")
Installation depth 45 mm (1.77")

Rec. X-over freq. LP: 200 Hz / HP: 6 kHz
Rec. enclosure 1 litre (0,035 ft³) or open air

Rec. cable DLS HQS 2 x 2,5

Rec. line cable DLS HQL

\*Kevlar is a registered trade mark of duPont

DLS Svenska AB Göteborg - Sweden Phone: +46 31 840060 www.dls.se



## DLS SCANDINAVIA 3 IMPEDANCE CURVE



## DLS SCANDINAVIA 3