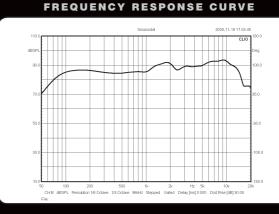

makes it a winner in every Pro installation.

## **FEATURES AND BENEFITS:**

Extreme audio performance, transparent and clear sound

> Great imaging and staging capabilities

Size of midrange 3"
Impedance 4 ohm

Rec. amp. power 50 - 200 Watt

Frequency range 80 Hz - 16 kHz (in axis) +- 3 dB

Fs / Qts / Vas 80 Hz / 0,54 / 1,3 litres

Sensitivity 84 dB

Cone material Kevlar ®\*

Outer size 84 x 84 mm (3,31" x 3,31")

Mounting hole 78 mm (3,25")
Installation depth 45 mm (1.77")

Rec. X-over freq. LP: 200 Hz / HP: 6 kHz
Rec. enclosure 1 litre (0,035 ft³) or open air

Rec. cable DLS HQS 2 x 2,5

Rec. line cable DLS HQL

\*Kevlar is a registered trade mark of duPont

DLS Svenska AB Göteborg - Sweden Phone: +46 31 840060 www.dls.se



## DLS SCANDINAVIA 3 IMPEDANCE CURVE



## DLS SCANDINAVIA 3